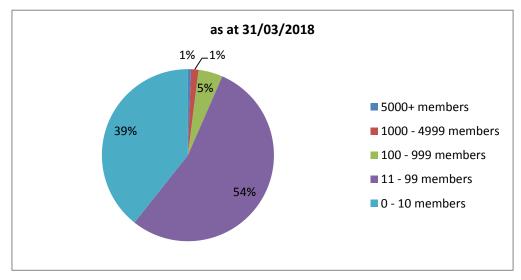

Annex 2 - Employers / active member ratio

|                                                        | 31/03/18 | 31/03/17 | +/-  |
|--------------------------------------------------------|----------|----------|------|
| Number of employers with 5000+ members                 | 2        | 2        | -    |
| Number of employers with between 1000 and 4999 members | 5        | 5        | -    |
| Number of employers with between 100 and 999 members   | 19       | 16       | +3   |
| Number of employers with between 11 and 99 members     | 209      | 147      | +62  |
| Number of employers with between 0 and 10 members      | 152      | 116      | +36  |
| Total                                                  | 387      | 286      | +101 |