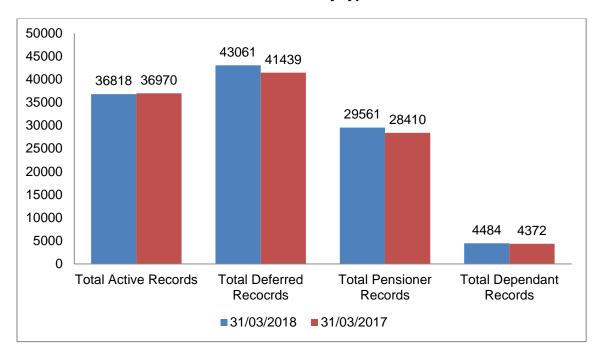

Annex 3 – Total number of member records by type

|                         | 31/03/18 | 31/03/17 | +/-   |
|-------------------------|----------|----------|-------|
| Total Active Records    | 36818    | 36970    | -152  |
| Total Deferred Records  | 43061    | 41439    | +1622 |
| Total Pensioner Records | 29561    | 28410    | +1151 |
| Total Dependant Records | 4484     | 4372     | +112  |