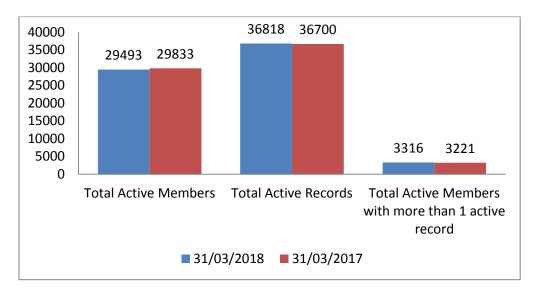

Annex 1 - Active membership

|                                                     | 31/03/18 | 31/03/17 | +/-   |
|-----------------------------------------------------|----------|----------|-------|
| Total Active Members                                | 29493    | 29833    | - 340 |
| Total Active Records                                | 36818    | 36700    | +118  |
| Total Active Members with more than 1 active record | 3316     | 3221     | +95   |